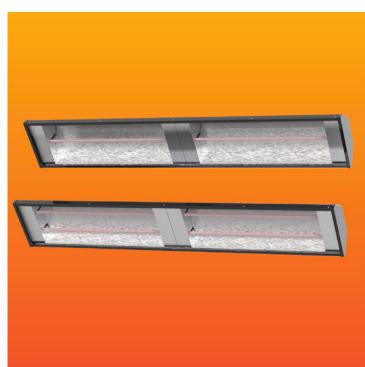

### Calcana Electric Patio Heater

#### **Output power options:**

4.5 KW and 9 KW

#### **Input Voltage Options:**

208V, 240V, 277V, 480V

#### **Unit Dimensions:**

60"(152cm) L x 10"(25.4cm) W x 4"(10cm) H

#### **Unit Weight:**

16. 4 Lbs (7.45kg)