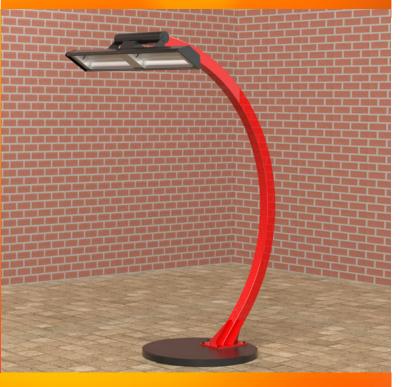

#### Calcana Heater Stand

**Unit Height:** 110" (279 cm)

**Unit Weight:** 400 LB (182 kg)

**Unit Diameter of Base:** 40" (102 cm)

Despite its weight, stand is designed to be easily movable.

Stand will accommodate either a Calcana Electric Heater or a Calcana PH40-HO infrared patio heater.